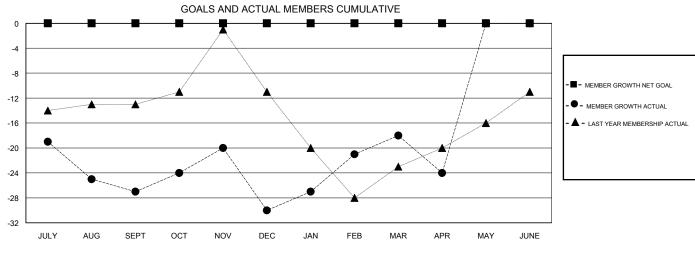

## **LOCATION MASSACHUSETTS**

**GMT CA** 

| Clubs                 |               |           |               | Members  RESULTS FOR 2017-2018 |                           |                         |                                              |
|-----------------------|---------------|-----------|---------------|--------------------------------|---------------------------|-------------------------|----------------------------------------------|
| RESULTS FOR 2017-2018 |               |           |               |                                |                           |                         |                                              |
| QUARTER               | NEW CLUB GOAL | NEW CLUBS | DROPPED CLUBS | QUARTER                        | MEMBER GROWTH NET<br>GOAL | MEMBER GROWTH<br>ACTUAL | DROPPED MEMBERS ACTUAL (including transfers) |
| JULY/AUG/SEPT         | 0             | 0         | 0             | JULY/AUG/SEPT                  | 0                         | 10                      | 32                                           |
| OCT/NOV/DEC           | 0             | 0         | 1             | OCT/NOV/DEC                    | 0                         | 29                      | 29                                           |
| JAN/FEB/MAR           | 0             | 0         | 0             | JAN/FEB/MAR                    | 0                         | 24                      | 10                                           |
| APR/MAY/JUNE          | 0             | 0         | 0             | APR/MAY/JUNE                   | 0                         | 12                      | 17                                           |

## GOALS AND ACTUAL NEW CLUBS CUMULATIVE

| DROPPED CLUBS: 1 |    | 23 CLUBS OF 43 ADDED 1 OR MORE<br>NEW MEMBERS | GENDER DISTRIBUTION           MALE         820 (63.47%)           FEMALE         472 (36.53%) |  |
|------------------|----|-----------------------------------------------|-----------------------------------------------------------------------------------------------|--|
| DROPPED MEMBERS  |    |                                               | Women Percentage Fiscal Year Goal: 0%                                                         |  |
| DECEASED         | 16 | CLICK HERE FOR CUMULATIVE                     | TOTAL FAMILY UNIT MEMBERS                                                                     |  |
| CLUB CANCELLED 0 |    | MEMBERSHIP DATA                               |                                                                                               |  |
| OTHER            | 72 |                                               | FAMILY MEMBERS PAYING HALF DUES                                                               |  |
| TOTAL            | 88 |                                               |                                                                                               |  |